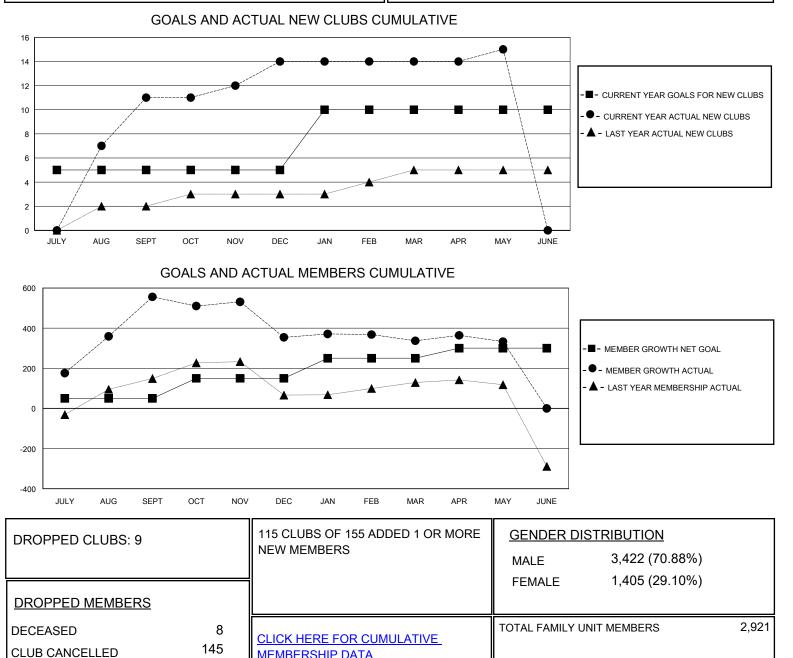

## MONTHLY MEMBERSHIP PROGRESS REPORT

District 324 J

Results as of: 5/31/2024

| GMT:                  | LOCATION INDIA |           |               |                       |                        |                         | GMT CA                                             |
|-----------------------|----------------|-----------|---------------|-----------------------|------------------------|-------------------------|----------------------------------------------------|
| Clubs                 |                |           |               | Members               |                        |                         |                                                    |
| RESULTS FOR 2023-2024 |                |           |               | RESULTS FOR 2023-2024 |                        |                         |                                                    |
| QUARTER               | NEW CLUB GOAL  | NEW CLUBS | DROPPED CLUBS | QUARTER MEM           | BER GROWTH NET<br>GOAL | MEMBER GROWTH<br>ACTUAL | DROPPED<br>MEMBERS ACTUAL<br>(including transfers) |
| JULY/AUG/SEPT         | 5              | 11        | 1             | JULY/AUG/SEPT         | 50                     | 780                     | 176                                                |
| OCT/NOV/DEC           | 0              | 3         | 4             | OCT/NOV/DEC           | 100                    | 138                     | 336                                                |
| JAN/FEB/MAR           | 5              | 0         | 1             | JAN/FEB/MAR           | 100                    | 45                      | 56                                                 |
| APR/MAY/JUNE          | 0              | 1         | 3             | APR/MAY/JUNE          | 50                     | 109                     | 92                                                 |